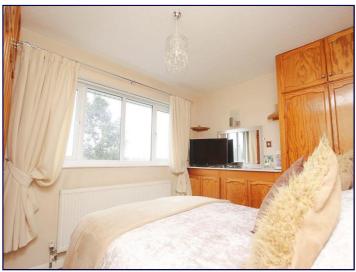

# Bedroom 1

11' 9" x 12' 0" (3.58m x 3.65m)

Bedroom one briefly comprises of carpeted flooring, radiator, coving, modern decor and uPVC window to the front elevation.

#### Bedroom 2

8' 10" x 12' 0" (2.69m x 3.65m)

Bedroom two briefly comprises of carpeted flooring, radiator, fitted wardrobes and uPVC window to the rear elevation.

### **Bedroom 3**

8' 6" x 8' 9" (2.59m x 2.66m)

Bedroom three briefly comprises of carpeted flooring, radiator, fitted wardrobes, tasteful decor and uPVC window to the front elevation.