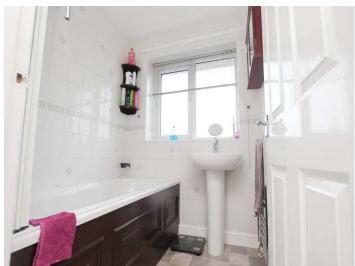

# **Bathroom**

5' 6" x 5' 7" (1.68m x 1.70m)

Benefitting from bath with shower above, basin, radiator, basin, towel rail radiator, extractor fan and uPVC window to the rear elevation. The WC is also adjecent.