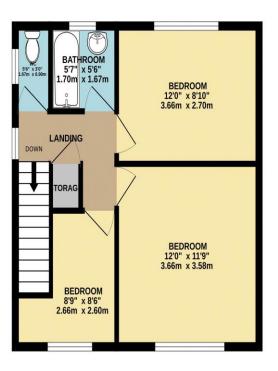

# Bedroom 1

11' 9" x 12' 0" (3.58m x 3.65m)

Bedroom one briefly comprises of carpeted flooring, radiator, coving, modern decor and uPVC window to the front elevation.

#### Bedroom 2

8' 10" x 12' 0" (2.69m x 3.65m)

Bedroom two briefly comprises of carpeted flooring, radiator, fitted wardrobes and uPVC window to the rear elevation.

### **Bedroom 3**

8' 6" x 8' 9" (2.59m x 2.66m)

Bedroom three briefly comprises of carpeted flooring, radiator, fitted wardrobes, tasteful decor and uPVC window to the front elevation.

# **Bathroom**

5' 6" x 5' 7" (1.68m x 1.70m)

Benefitting from bath with shower above, basin, radiator, basin, towel rail radiator, extractor fan and uPVC window to the rear elevation. The WC is also adjecent.

STATUTORY NOTICE: YOUR HOMES IS AT RISK IF YOU DO NOT KEEP UP REPAYMENTS ON A MORTAGE OR OTHER LOAN SECURED ON IT.

TOTAL FLOOR AREA: 1039 sq.ft. (96.5 sq.m.) approx.

Whilst every attempt has been made to ensure the accuracy of the floorplan contained here, measurements of doors, windows, rooms and any other items are approximate and no responsibility is taken for any error, omission or mis-statement. This plan is for illustrative purposes only and should be used as such by any prospective purchaser. The services, systems and appliances shown have not been tested and no guarantee as to their operability or efficiency can be given.