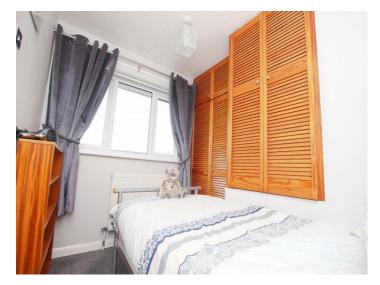

# Bedroom 1

11' 9" x 12' 0" (3.58m x 3.65m)

Bedroom one briefly comprises of carpeted flooring, radiator, coving, modern decor and uPVC window to the front elevation.

#### Bedroom 2

8' 10" x 12' 0" (2.69m x 3.65m)

Bedroom two briefly comprises of carpeted flooring, radiator, fitted wardrobes and uPVC window to the rear elevation.

### **Bedroom 3**

8' 6" x 8' 9" (2.59m x 2.66m)

Bedroom three briefly comprises of carpeted flooring, radiator, fitted wardrobes, tasteful decor and uPVC window to the front elevation.