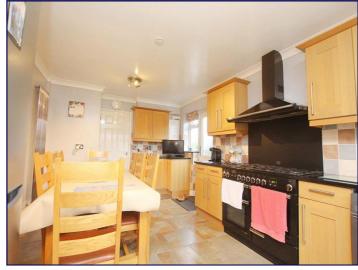

# Kitchen

11' 6" x 19' 6" (3.50m x 5.94m)

Having been extended, this large kitchen-diner offers ample storage with a range of base and wall mounted units, range master oven with 6 ring gas hob and extractor above and Belfast sink. There is also tiled flooring, radiator, composite side door, tiled splash and dual aspect uPVC windows.