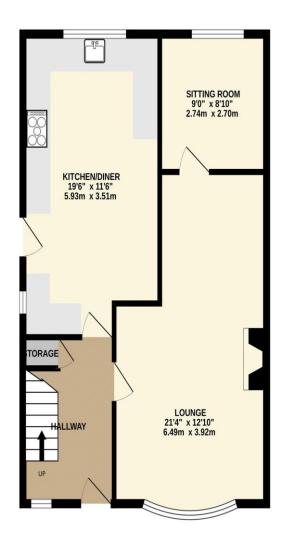

# Lounge

12' 10" x 21' 4" (3.91m x 6.50m)

This spacious lounge benefits from carpeted flooring, gas fire, two radiators, tasteful decor and uPVC bay window to the front.

# Snug

8' 10" x 9' 0" (2.69m x 2.74m)

Forming part of the extension to the rear, this generously sized sitting room, which can be accessed from the lounge, benefits from carpeted flooring, radiator, tasteful decor and uPVC window.

# Kitchen

11' 6" x 19' 6" (3.50m x 5.94m)

Having been extended, this large kitchen-diner offers ample storage with a range of base and wall mounted units, range master oven with 6 ring gas hob and extractor above and Belfast sink. There is also tiled flooring, radiator, composite side door, tiled splash and dual aspect uPVC windows.

STATUTORY NOTICE: YOUR HOMES IS AT RISK IF YOU DO NOT KEEP UP REPAYMENTS ON A MORTAGE OR OTHER LOAN SECURED ON IT.

TOTAL FLOOR AREA: 1039 sq.ft. (96.5 sq.m.) approx.

Whilst every attempt has been made to ensure the accuracy of the floorplan contained here, measurements of doors, windows, rooms and any other items are approximate and no responsibility is taken for any error, omission or mis-statement. This plan is for illustrative purposes only and should be used as such by any prospective purchaser. The services, systems and appliances shown have not been tested and no guarantee as to their operability or efficiency can be given.