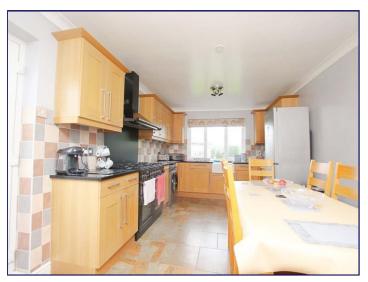

# Kitchen

11' 6" x 19' 6" (3.50m x 5.94m)

Having been extended, this large kitchen-diner offers ample storage with a range of base and wall mounted units, range master oven with 6 ring gas hob and extractor above and Belfast sink. There is also tiled flooring, radiator, composite side door, tiled splash and dual aspect uPVC windows.