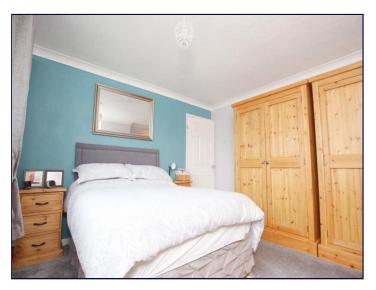

# Bedroom 1

11' 9" x 12' 0" (3.58m x 3.65m)

Bedroom one briefly comprises of carpeted flooring, radiator, coving, modern decor and uPVC window to the front elevation.

#### Bedroom 2

8' 10" x 12' 0" (2.69m x 3.65m)

Bedroom two briefly comprises of carpeted flooring, radiator, fitted wardrobes and uPVC window to the rear elevation.

### **Bedroom 3**

8' 6" x 8' 9" (2.59m x 2.66m)

Bedroom three briefly comprises of carpeted flooring, radiator, fitted wardrobes, tasteful decor and uPVC window to the front elevation.