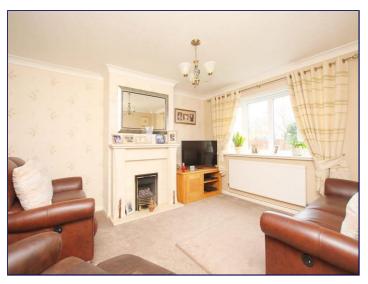

# Lounge

12' 10" x 21' 4" (3.91m x 6.50m)

This spacious lounge benefits from carpeted flooring, gas fire, two radiators, tasteful decor and uPVC bay window to the front.