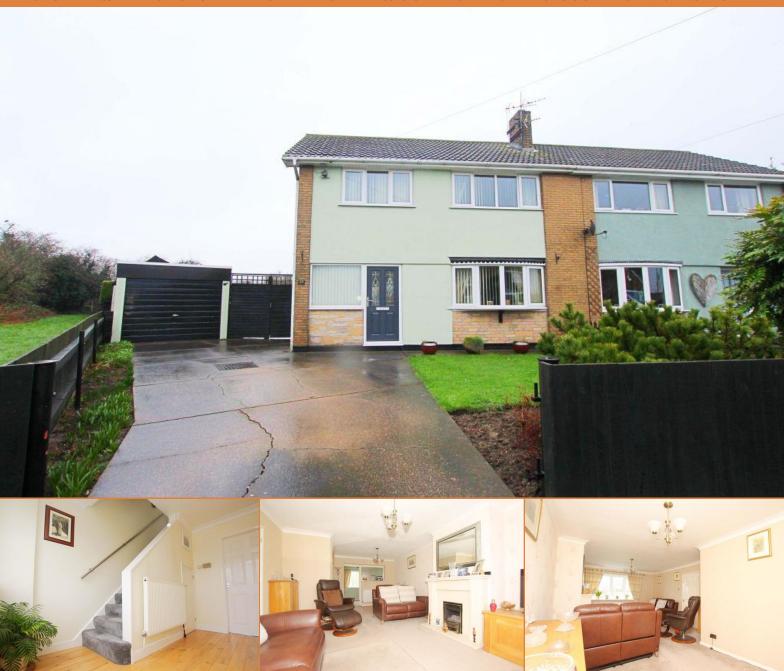

Offers in the Region Of £184,995

Crofts Estate Agents are delighted to bring to the market this extended three bed semi detached house, situated in the popular town of Immingham. Occupying a fantastic corner plot, this home offers plenty of outdoor space, with the garden essentially a blank canvas for someone to put their mark on it. Extended to the rear, this home benefits from being within walking distance to Immingham town centre, easy access to A180/M180 and good public transport links with Humberside Airport and Habrough Train Station nearby. Internal viewing will reveal the entrance hallway, lounge, snug and spacious kitchen-diner. Heading to the first floor, there are three bedrooms, two being doubles and a bathroom with WC adjacent. Externally, there is ample off road parking with delightful front garden. The rear garden is fantastic and offers a large outdoor space with plenty of potential to develop. Viewings are highly recommended!

# Externally

Occupying a large corner plot this property offers fantastic outdoor space with delightful garden to the front, ample off road parking and detached garage. The rear garden is brilliant, offering essentially a blank canvas for the next owner to put their mark on